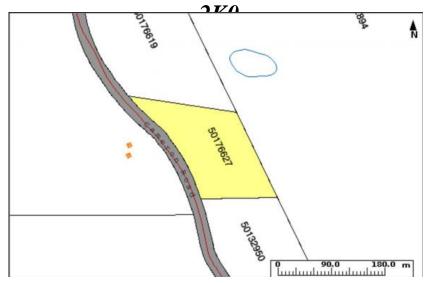

# \$24,900.00 CAD

5.33 ACRES of private property in Central Cape Breton. This property is located off of a maintained road within accessible distance of anywhere on the island. A great property for your new home or seasonal camp.

### **Property Highlights**

Lot Size: 5.33 acres

**Assessment:** \$25,000 (2021)